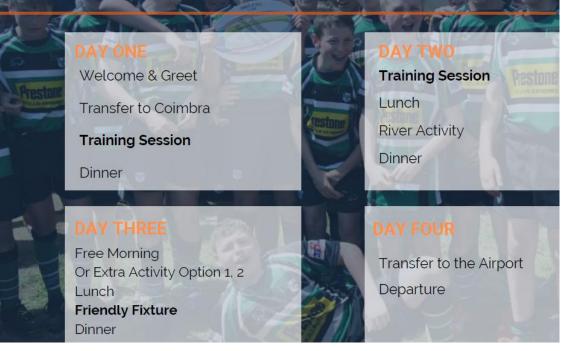

### **PROGRAM - 3 NIGHTS - COIMBRA**

### WHAT IS INCLUDED

#### Accommodation

3 nights in Coimbra
 Hostel (dorms)
 Hotel (twin rooms)
 Breakfast included

#### Meals

- Breakfast: 3
- Lunches: Up to 3
- Dinners: Up to 3
- \*Lunches and Dinners to be served @ Coimbra Uni Restaurant

#### Transfers

• Transfer Airport - Coimbra - Airport

#### And Also

- Field Time for 2 Training Sessions and Friendly
  Fixture
- Extra Activity (City Guided Tour, Water Activity)
- Insurance (does not include rugby activities)
- Monitoring and Support 24/7